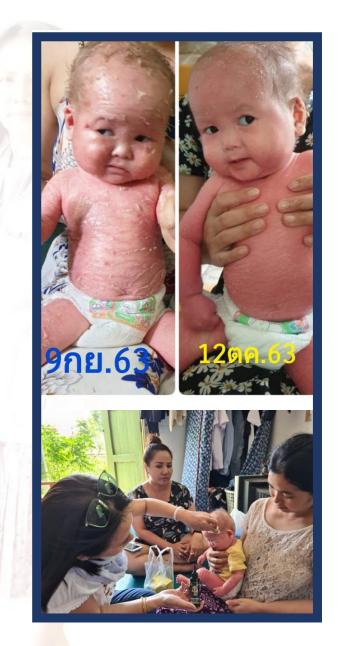

ietnam again and found that the cancer cells that spread inside the brain were almost gone which made his doctor so surprised.</li> </ul> |              |         |  |
| Patient/<br>Relative<br>Feedback:           | He was delighted that the medical cannabis treatment had made him feel<br>better, stronger, and healthy. He can work more and stay with families together<br>with happier until now.                                                                                                                                                                                                                                                                                          |              |         |  |

# Lymphoma (Mar.'20)





### Parotid Adenocarcinoma (Jul.'20)





Psoriasis (Sep.'20)





| Patient:                                    | 10 months baby boy                                                                                                                                                                                                                                                                   | Nationality: | Laotian |  |  |
|---------------------------------------------|--------------------------------------------------------------------------------------------------------------------------------------------------------------------------------------------------------------------------------------------------------------------------------------|--------------|---------|--|--|
| Disease:                                    | Psoriasis โรคสะเก็ตเงิน