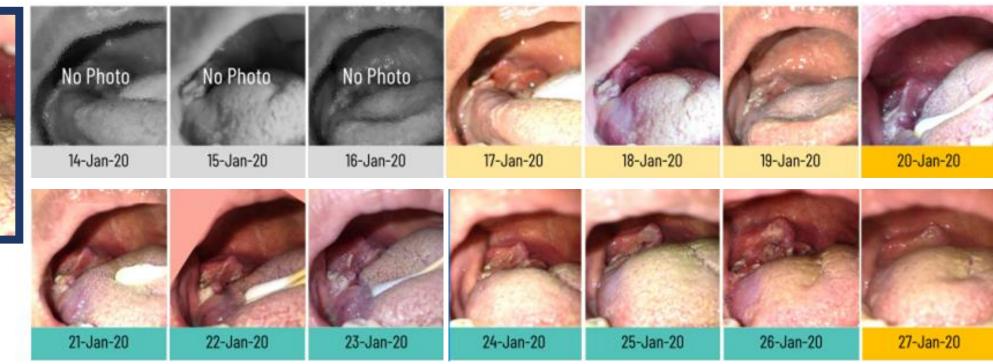

Disease/Diagnosis:

Current working interpretation : Poorly differentiated carcinoma. (refer to patient's medical report)

#### Prescription/Treatment:

The patient is poorly differentiated carcinoma, which has a lump in total aggregates measuring 5 mm in diameter on the right side of the tongue. When breathing is very difficult, when sleeping there will be a blockage in the trachea and not able to eat much food.

Due to the need for patients to consume these herbal medicines continuously which is absolutely necessary to stop the growth of cancer cells from the tonsils spread into the mouth and not to spread to the other organs as well. Therefore sufficiently prepared essential herbal medicines can be used for a period of 1 month only.