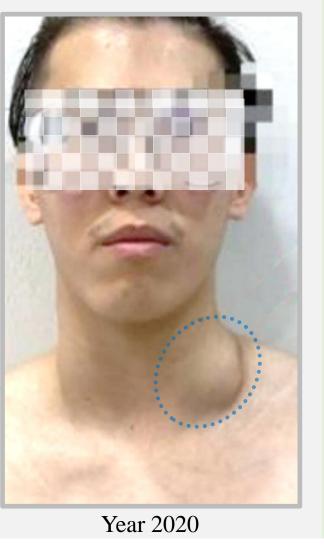

### Patient's medical report :

Sex : Female

MRN: 126009

CEA สารบ่งขึ้นธาริสถาได้

0.681

2020990643

Date Received : 06/01/2020

Date Reported 08/01/2020

#### HISTOPATHOLOGY REPORT

SPECIMEN Right Tonsillar Mass Biopsies

#### GROSS DESCRIPTION

Specimen of pale tonsillar tissue received in three pieces, in total aggregates measuring 5mm in diameter. Cut surface shows haemorrhagic and fleshy areas. Representative sections submitted in a single block.

#### MICROSCOPIC DESCRIPTION

Multiple levels of this biopsy tissue comprises small, ulcerated, squamous epithelial mucosal tissue fragments, undermining which are identifiable stromal areas of malignant neoplasm exhibiting an organoid, epithelioid configuration of tumour islands exhibiting significantly enlarged round vesicular nuclei, conspicuous nucleoli and moderate, partially clear cytoplasm. There is no histological evidence of keratinisation, glandular formation or melanin pigment.

These tumour islands appears to arise from an adjacent, ulcerated epithelial component. The current working interpretation is of a poorly differentiated carcinoma.

#### DIAGNOSIS

Current working interpretation: Poorly differentiated carcinoma

Disease/Diagnosis:

Current working interpretation : Poorly differentiated carcinoma. (refer to patient's medical report)

#### Prescription/Treatment:

The patient is poorly differentiated carcinoma, which has a lump in total aggregates measuring 5 mm in diameter on the right side of the tongue. When breathing is very difficult, when sleeping there will be a blockage in the trachea and not able to eat much food.