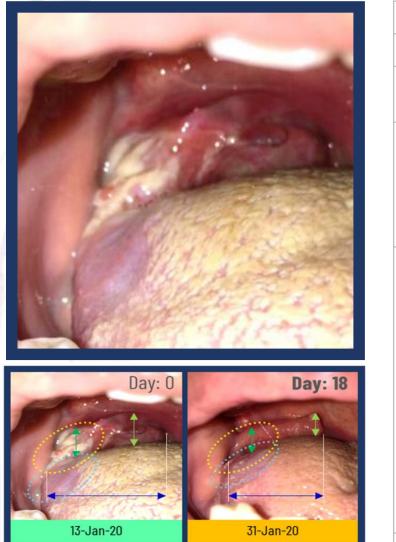

#### From 13\_27th May 2021

| Date        | Body Weight (Kgs) | Blood Pressure (mmHg) | Р   |
|-------------|-------------------|-----------------------|-----|
| 13 May 2021 | 35                | 130 / 96              | 115 |
| 17 May 2021 | 35                | 138 / 89              | 132 |
| 20 May 2021 | 37                | 148 / 100             | 119 |
| 25 May 2021 | 37                | 140 / 110             | 96  |

Disease/Diagnosis:

Current working interpretation : Poorly differentiated carcinoma. (refer to patient's medical report)

#### Prescription/Treatment:

The patient is poorly differentiated carcinoma, which has a lump in total aggregates measuring 5 mm in diameter on the right side of the tongue. When breathing is very difficult, when sleeping there will be a blockage in the trachea and not able to eat much food.