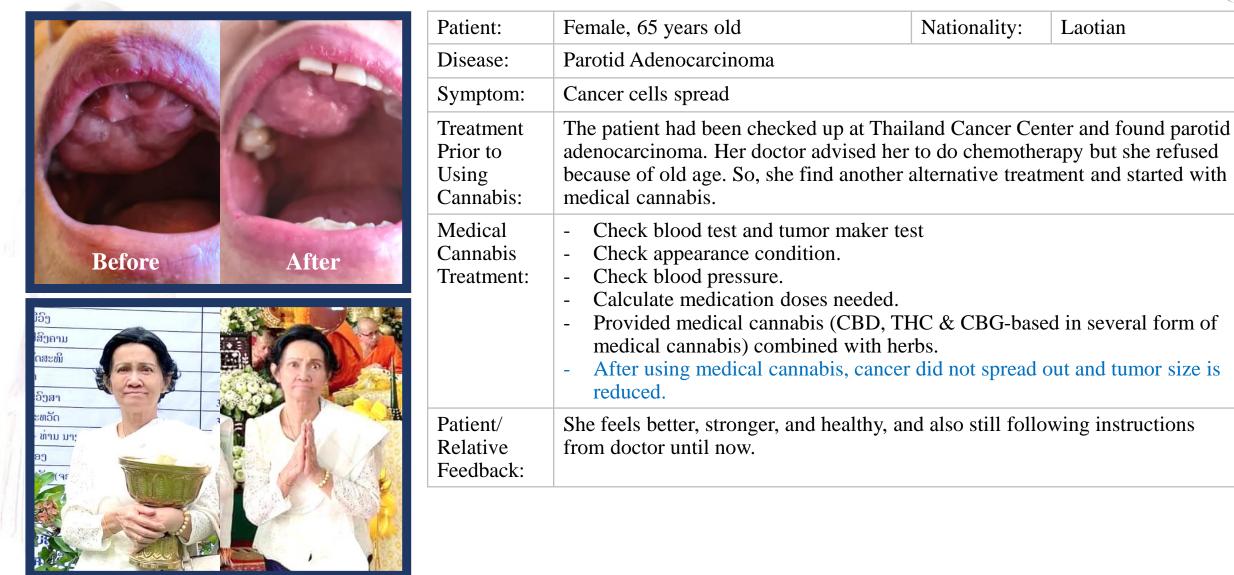

check with a doctor in Vietnam again and found that the cancer cells that spread inside the brain were almost gone which made his doctor so surprised.</li> </ul> |              |         |  |
| Patient/<br>Relative<br>Feedback:           | He was delighted that the medical cannabis treatment had made him feel<br>better, stronger, and healthy. He can work more and stay with families together<br>with happier until now.                                                                                                                                                                                                                                                                                          |              |         |  |

# Lymphoma (Mar.'20)





### Parotid Adenocarcinoma (Jul.'20)





Psoriasis (Sep.'20)





| Patient:                                    | 10 months baby boy                                                                                                                                                                                                                                                                   | Nationality: | Laotian |  |  |
|---------------------------------------------|--------------------------------------------------------------------------------------------------------------------------------------------------------------------------------------------------------------------------------------------------------------------------------------|--------------|---------|--|--|
| Disease:                                    | Psoriasis