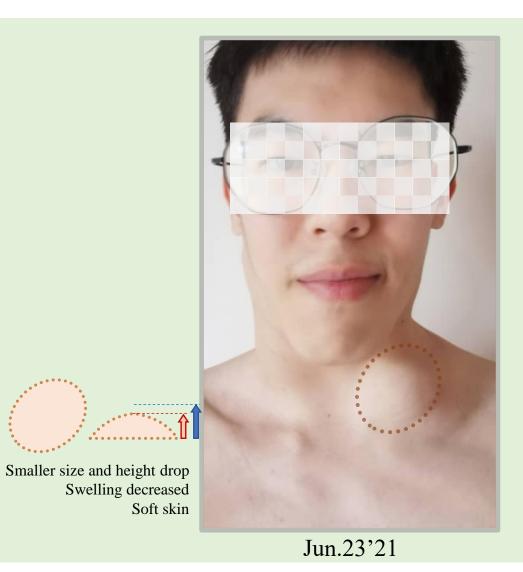

#### From 13\_27th May 2021

| Date        | Body Weight (Kgs) | Blood Pressure (mmHg) | Р   |
|-------------|-------------------|-----------------------|-----|
| 13 May 2021 | 35                | 130 / 96              | 115 |
| 17 May 2021 | 35                | 138 / 89              | 132 |
| 20 May 2021 | 37                | 148 / 100             | 119 |
| 25 May 2021 | 37                | 140 / 110             | 96  |

Monitoring