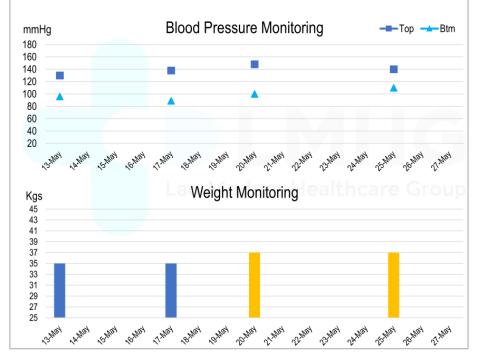

#### From 13\_27th May 2021

| Date        | Body Weight (Kgs) | Blood Pressure (mmHg) | Р   |
|-------------|-------------------|-----------------------|-----|
| 13 May 2021 | 35                | 130 / 96              | 115 |
| 17 May 2021 | 35                | 138 / 89              | 132 |
| 20 May 2021 | 37                | 148 / 100             | 119 |
| 25 May 2021 | 37                | 140 / 110             | 96  |

Monitoring