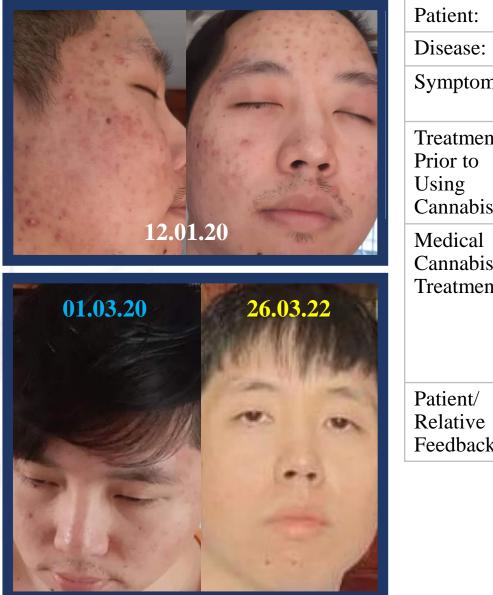

| the bed which c | aused to bedsores back |
| After             | Medical<br>Cannabis<br>Treatment:           | <ul> <li>Check appearance condition via pho</li> <li>Provided medical cannabis (CBD 1, skin morning and evening).</li> <li>After 1 month by drop CBD and app patient, 80% of bedsore back is heal</li> </ul> | 000 mg./5 ml. & |                        |
|                   | Patient/<br>Relative<br>Feedback:           | He feels better with no pain and better s<br>His bedsore back is recovered more than                                                                                                                         |                 |                        |

# Serious Inflammatory Acne (Jan.'20)





| Patient:                                    | Male 23 years old                                                                                                                                                                                                                                                                                                                                               | Nationality: | Laotian |  |  |
|---------------------------------------------|------------------------------------------------------------------------------------------------------------------------------------------------------------------------------------------------------------------------------------------------------------------------------------------------------------------------------