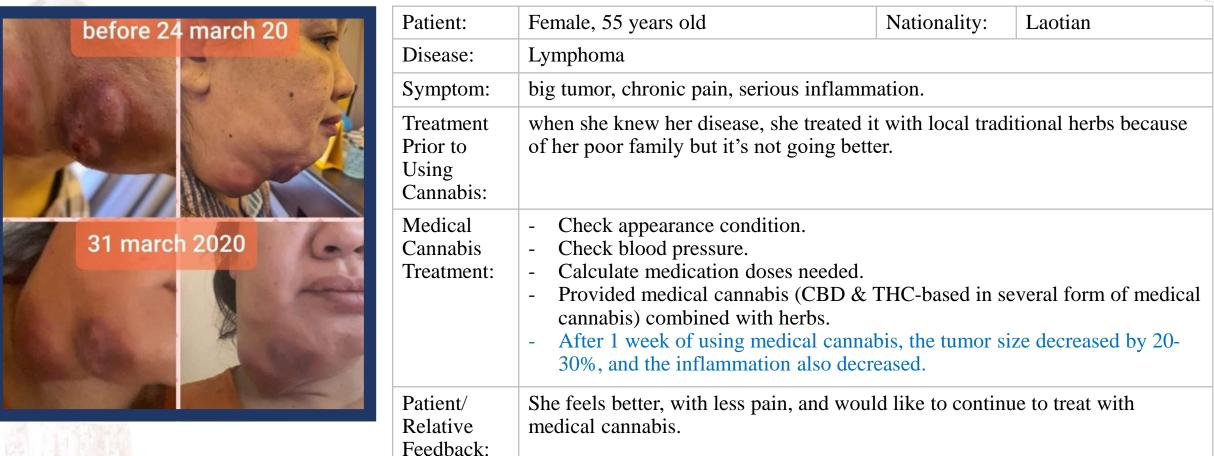

tment with medical cannabis, he go back to check with a doctor in Vietnam again and found that the cancer cells that spread inside the brain were almost gone which made his doctor so surprised.</li> </ul> |              |         |  |
| Patient/<br>Relative<br>Feedback:           | He was delighted that the medical cannabis treatment had made him feel<br>better, stronger, and healthy. He can work more and stay with families together<br>with happier until now.                                                                                                                                                                                                                                                                                          |              |         |  |

# Lymphoma (Mar.'20)





### Parotid Adenocarcinoma (Jul.'20)





Psoriasis (Sep.'20)





| Patient:                                    | 10 months baby boy                                                                                                                                                                                                                                                                   | Nationality: | Laotian |  |  |
|---------------------------------------------|--------------------------------------------------------------------------------------------------------------------------------------------------------------------------------------------------------------------------------------------------------------------------------------|--------------|---------|--|--|
| Disease: